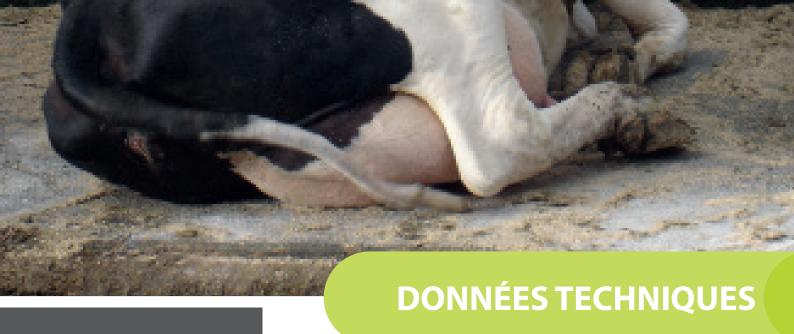

# REVÊTEMENTS CAOUTCHOUC **Tapis de couchage**

# Une souplesse idéale pour un confort optimal.

- Le profil type coussins d'air douillet, très résistant à l'usure, crée un confort de couchage agréable dans le temps
- La pente intégrée à l'arrière favorise le séchage de la surface
- Coupe biseautée à l'arrière → ménage les articulations, pas de trébuchements