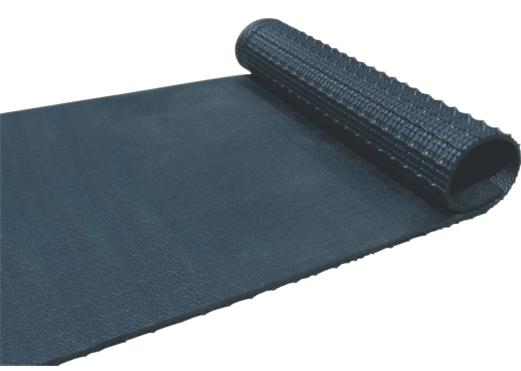

# REVÊTEMENTS CAOUTCHOUC **Tapis de couchage**

# Une souplesse idéale pour un confort optimal.

- Le profil type coussins d'air douillet, très résistant à l'usure, crée un confort de couchage agréable dans le temps
- La pente intégrée à l'arrière favorise le séchage de la surface
- Coupe biseautée à l'arrière → ménage les articulations, pas de trébuchements

# Caractéristiques

Profil type cousins d'air douillet

**Lèvres d'étanchéité** diminuent le salissement de la partie inférieure

Surface martelée

Pose indépendante de l'emplacement des tubulaires de séparation!