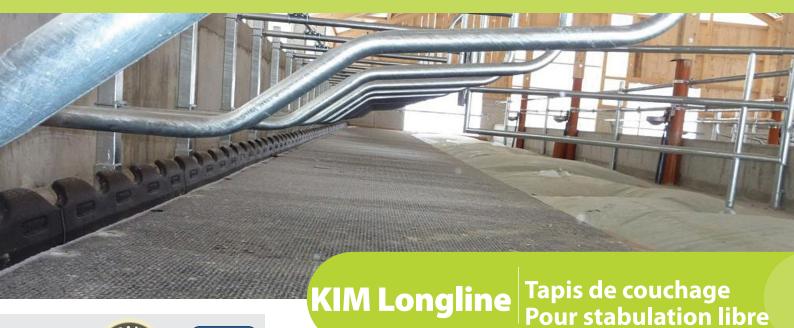

# REVÊTEMENTS CAOUTCHOUC **Tapis de couchage**

# Une souplesse idéale pour un confort optimal.

- Le profil type coussins d'air douillet, très résistant à l'usure, crée un confort de couchage agréable dans le temps
- La pente intégrée à l'arrière favorise le séchage de la surface
- Coupe biseautée à l'arrière → ménage les articulations, pas de trébuchements