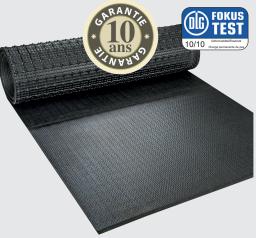

# Une souplesse idéale pour un confort optimal.

- Le profil type coussins d'air douillet, très résistant à l'usure, crée un confort de couchage agréable dans le temps
- La pente intégrée à l'arrière favorise le séchage de la surface
- Coupe biseautée à l'arrière → ménage les articulations, pas de trébuchements

# Caractéristiques

Profil type cousins d'air douillet

**Lèvres d'étanchéité** diminuent le salissement de la partie inférieure

Surface martelée

Pose indépendante de l'emplacement des tubulaires de séparation!